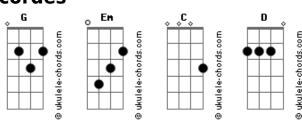

## Paloma Faith - Only Love Can Hurt Like This

```
Intro: G
          Em
I tell myself you don't mean a thing
 And what we got, got no hold on me
But when you're not there I just crumble
 I tell myself I don't care that much
 But I feel like I'd die 'till I feel your touch
 Only love
 Only love can hurt like this
 Only love can hurt like this
 Must have been a deadly kiss
 Only love can hurt like this
 Say I wouldn't care if you walked away
 But everytime you're there I'm begging you to stay
 And when you come close I just tremble
And everytime, everytime you go
 It's like a knife that cuts right through my soul
 Only love
 Only love can hurt like this
 Only love can hurt like this
```



Must have been a deadly kiss

## **Acordes**