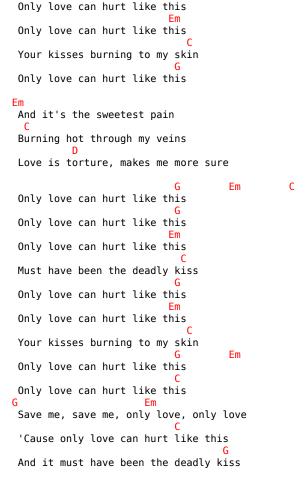

## Paloma Faith - Only Love Can Hurt Like This

```
Intro: G
          Em
I tell myself you don't mean a thing
 And what we got, got no hold on me
But when you're not there I just crumble
 I tell myself I don't care that much
 But I feel like I'd die 'till I feel your touch
 Only love
 Only love can hurt like this
 Only love can hurt like this
 Must have been a deadly kiss
 Only love can hurt like this
 Say I wouldn't care if you walked away
 But everytime you're there I'm begging you to stay
 And when you come close I just tremble
And everytime, everytime you go
 It's like a knife that cuts right through my soul
 Only love
 Only love can hurt like this
 Only love can hurt like this
```

Must have been a deadly kiss