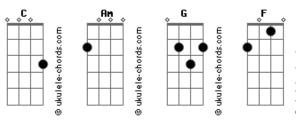

## **Palma Violets - Best Of Friends**

```
Intro: 8x: C Am G
Verso:
 I see Alina in the distance
 Shouting out 'oi oi'
 And she runs through persistence
 Oh, her mind is so absurd
        Am G C
I, oh lord
 Oh lord,
 Jumping jolly until the end
 I wanna be your friend
Refrão:
  I wanna be your best friend
I don't want you to be my girl
I wanna be your best friend
I don't want you to be myyyyy
I don't want you to be myyyyy
Well well welllll
 I see witless Wendy
                                       Am G
 Her short hair and her pistol boots
```

## **Acordes**

```
Oh man, she's always ready
  To take that line and finally shoot
 Oh lord,
                   oh lord
 Jumping jolly until the end
 I wanna be your friend
 I wanna be your best friend
I don't want you to be my girl
I wanna be your best friend
I don't want you to be myyyyy
I don't want you to be myyyyy
Solo: F C G F C G G
Welllll
 I wanna be your best friend
I don't want you to be my girl
I wanna be your best friend
I don't want you to be myyyyy
I don't want you to be myyyyy
```