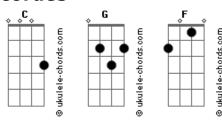

## **Acordes**

```
Take me home
C G
All fourteen all fourteen
F
Take me home
C G
All all fourteen all fourteen
F
Take me home
C G
All all fourteen all fourteen
F
Take me home
C G
All all fourteen all fourteen
F
Take me home
C G
All all fourteen all fourteen
F
Take me home
C G
All all fourteen all fourteen
F
Take me home
C G
All fourteen all fourteen
F
Take me home
I G
All fourteen all fourteen
F
Take me home through the night
C G
All fourteen all fourteen
F
Take me home.
```