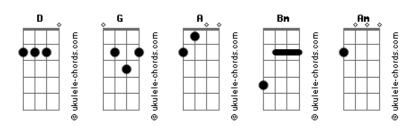

## Pale Waves - There's a Honey

| Tom: D                                                 | FI                                                                                             |
|--------------------------------------------------------|------------------------------------------------------------------------------------------------|
| Intro: E                                               | E                                                                                              |
| B 101                                                  | - D                                                                                            |
| <br>G 911911911119                                     | Oh, when you lie awake<br>G                                                                    |
| -11-119  (2x)<br>D 12                                  | 'Cos I ruined your night                                                                       |
|                                                        | D                                                                                              |
| A                                                      | Now you're not answering  G                                                                    |
| E                                                      |                                                                                                |
|                                                        | Well, honey, you knew I'd do that                                                              |
| D<br>Live in my heart if you want to                   | D<br>I would give you my body                                                                  |
| G                                                      | A Bm                                                                                           |
| I know you hate it when I'm drunk D                    | But am I sure that you want me Bm G                                                            |
| But, it's not easy<br>I wanna feel                     | Am I sure that you want me?                                                                    |
| G                                                      | I would give you my body                                                                       |
| Something different for once                           | But am I sure that you want me                                                                 |
| D<br>I know my heart is killing you, killing you       | Bm G Am I sure that you want me?                                                               |
| G                                                      |                                                                                                |
| I can't help it<br>'Cause I'm feeling you, feeling you | And there's somebody that I'm holding back for And you see, I'd like to keep your heart for me |
| Oh, honey, please don't say you're gonna leave me      | And there's somebody that I'm holding back for And the karma can wait                          |
| G                                                      | I wanna see you<br>Does she know?                                                              |
| Honey, please don't say you're gonna leave me          | Dues sile kilow:                                                                               |
| D<br>I would give you my body                          | D<br>I would give you my body                                                                  |
| A Bm                                                   | A Bm                                                                                           |
| But am I sure that you want me Bm _ G                  | But am I sure that you want me Bm G                                                            |
| Am I sure that you want me? D                          | Am I sure that you want me? D                                                                  |
| I would give you my body  A  Bm                        | I would give you my body                                                                       |
| But am I sure that you want me                         | But am I sure that you want me                                                                 |
| Am I sure that you want me?                            | Bm G Am I sure that you want me?                                                               |
| D                                                      | D<br>I would give you my body                                                                  |
| I would give you my body                               | A Bm                                                                                           |
| But am I sure that you want me                         | But am I sure that you want me Bm G                                                            |
| Bm G Am I sure that you want me?                       | Am I sure that you want me?                                                                    |
| D                                                      | I would give you my body                                                                       |
| I would give you my body  A Bm                         | But am I sure that you want me                                                                 |
| But am I sure that you want me Bm G                    | Bm G<br>Am I sure that you want me?                                                            |
| Am I sure that you want me?                            | E                                                                                              |
| E                                                      |                                                                                                |
| B 101010                                               |                                                                                                |
| <br>G 1111911-911-119                                  | G 1111911911-119                                                                               |
| -11-119119911-9 <br>D                                  |                                                                                                |
|                                                        | A                                                                                              |
| A                                                      | <br>  E                                                                                        |
| I                                                      |                                                                                                |