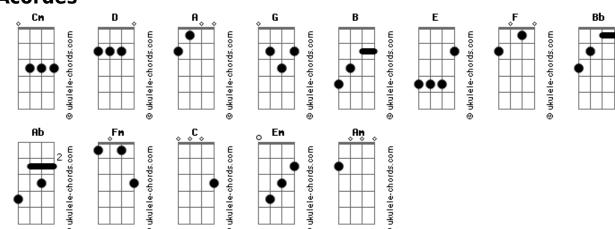

## **Pain of Salvation - Perfect Day**

```
tom:
          Afinação: D A D G B E
Intro: G Cm G Cm
 Just a perfect day
 Drink Sangria in the park
               Fm
 And then later, when it gets dark
We go home
 Just a perfect day
        Eb
 Feed animals in the zoo
Ab Fm
Then later, a movie, too
    G
And then home
Oh it's such a perfect day
I'm glad I spent it with you
Oh such a perfect day
     Am G
You just keep me hanging on
       Am
           G
You just keep me hanging on
 Just a perfect day
        Fh
 Problems all left alone
            Fm
 Weekenders on our own
 It's such fun
```

```
Just a perfect day
        Eb
 You made me forget myself
             Fm
 I thought I was someone else
 Someone good
             F
Oh it's such a perfect day
I'm glad I spent it with you
      G
Oh such a perfect day
       Am G
You just keep me hanging on
     Am G F
You just keep me hanging on
(Am G F)
(Am G F)
                 Bb
   You're going to reap just what you sow
                Bb
   You're going to reap just what you sow
                 Bb
   You're going to reap just what you sow
                Bb
   You're going to reap just what you sow
Oh it's such a perfect day
I'm glad I spent it with you
       G
Oh such a perfect day
      Am G
You just keep me hanging on
                 Bb
   You're going to reap just what you sow
```

## **Acordes**