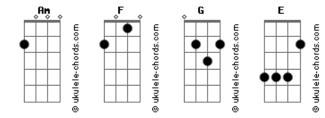

## Pablo Escobar - Back To Me

|                                                   | Am                                |
|---------------------------------------------------|-----------------------------------|
| tom:                                              | Come back to me                   |
| Am                                                |                                   |
| Am                                                | (FGE)<br>F                        |
| As I must've dreamed of you come                  | Am F                              |
| -                                                 | As I must've dreamed of you come  |
| Back                                              |                                   |
| Back to Me                                        | Back                              |
| G                                                 | Back to Me                        |
| Nobady knows                                      | G                                 |
| E                                                 | My pillow knows                   |
| How much I love to kiss you                       | E<br>Hay much I lang to king you  |
| Am                                                | How much I long to kiss you<br>Am |
| I wish that I could be with you                   | Every day, I?d call you           |
| F                                                 | FG                                |
| Oh Nanana Rãh                                     | I?d like to see you               |
| <mark>G</mark><br>The more I do without your love | E<br>Back to Me                   |
| E                                                 | Am                                |
| I want you near                                   | I want you here                   |
| T wash was have                                   | T                                 |
| I want you here                                   | I want you near<br>F              |
| (Am F G E)                                        | I want you here                   |
|                                                   | -                                 |
|                                                   | I want you near                   |
| The more I wait for you<br>F                      | G<br>I want you here              |
| The more I want you here                          |                                   |
| G                                                 | I want you near                   |
| The more I do without your love                   | E<br>Come back to me              |
| <mark>E</mark><br>I want you here                 | Come back to me                   |
|                                                   |                                   |