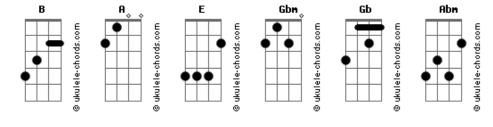

ne.
   D2
         D2 Gbm Gbm A A E E
 I don't feel so alone.
  D2 D2 Gbm Gbm A A E E E E
 I don't feel so alone.
  Gbm D2 A
As many times as I blink I'll think of you... tonight.
(interlude 2) Gbm D2 A E
                       Gbm D2 A E
         I'll think of you tonight.
( Gbm D2 A E )
(verse 4)
B B
           Gb
When violet eyes get brighter,
Abm Abm E
And heavy wings grow lighter,
B B Gb Gb Abm Abm E E
I'll taste the sky and feel alive again.
                 Gbm
                            Gbm
And I'll forget the world that I knew,
Abm Abm E E
But I swear I won't forget you,
B B Gb Gb Abm
Oh if my voice could reach back through the past,
        E Gb Gb
I'd whisper in your ear,
Gb Gb Gb Gb Gb
    Oh darling I wish you were here.
(outro 20x) B B Gb Gb Abm Abm E E
```

## **Acordes**