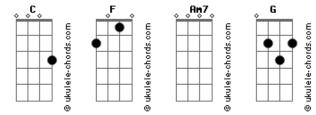

## **Owl City - The Saltwater Room**

Tom: C Intro: F C F Am7 All the time, all the time Can you believe that the crew has gone and wouldn?t let me sign on Am7 All my islands have sunk in the deep, so I can hardly relax or even oversleep I opened my eyes last night and saw you in the low light I feel as if I were home some nights, when we count all the Am7 Walking down by the bay, on the shore, staring up at the ship lights planes that aren?t I guess I'll never know why sparrows love the snow there anymore We?ll turn out all of the lights and set this ballroom aglow I was feeling the night grow old and you were looking so cold Am7 REFRÃO: Like an introvert, I drew my over shirt Around my arms and began to shiver violently before G F So tell me darling, do you wish we'd fall in love? You happened to look and see the tunnels all around me All the time, all the time Am7 Running into the dark underground G All the subways around create a great sound Time together isn't ever quite enough To my motion fatigue: farewell When you and I are alone, I?ve never felt so at home F With your ear to a seashell What will it take to make or break this hint of love? F We need time, only time You can hear the waves in underwater caves G As if you actually were inside a saltwater room G When we're apart, whatever are you thinking of? (F, C, F, Am7) If this is what I call home, why does it feel so alone? RFFRÃO: So tell me darling, do you wish we'd fall in love? G Time together isn't ever quite enough All the time, all the time (F, C, F, Am7) When you and I are alone, I?ve never felt so at home What will it take to make or break this hint of love? F Time together isn't ever quite enough F We need time, only time When we're apart, whatever are you thinking of? G