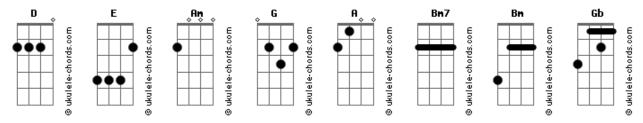

## **Our Last Night - Fate**

```
Tom: D
                                                                or am I stuck on a one-way road?
   VERSE 1:
                                                                These questions need answers.
                                                                tabrefrão
Am I meant to be something?
                                                                                  Α
Is this the song I'm supposed to sing?
                                                                Are we alone? Are we in control?
These questions need answers.
                                                                Can we choose to play a different role?
                                                                 G
                                                                                  Bm
Is my life already scripted?
                                                                Can we change the grave that was dug for us,
                                                                                             Bm7
If I need to can I change the words?
                                                                or is this the only path to take?
These questions need answers.
                                                                refrão
tabrefrão
                                                                BRIDGE:
         G
Are we alone? Are we in control?
                                                                  there is no guitar here, but if you're playing this
                                                                  for an audience, or it sounds empty, you can play:
Can we choose to play a different role?
                                                                Bm7 G Gb (2x)
          Α
                 Bm7
Can we change the grave that was dug for us,
                                                                BRIDGE 2:
or is this the only path to take?
                                                                Bm7
                                                                        G
                                                                                   Gb
refrão
                                                                Can we change the grave,
                                                                     Bm7
VERSE 2:
                                                                the grave that was dug for us?
Bm7
Are we meant to fall in love?
                                                                Are we alone? Are we in control?
                                                                {\rm Bm7}
And are we supposed to find the one?
                                                                Can we choose to play a different role?
These questions need answers.
                                                                 G
                                                                                  Bm7
                                                                Can we change the grave that was dug for us,
                                                                                            Bm7
Are there choices around me,
                                                                or is this the only path to take?
```