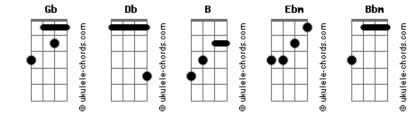

Solo] Ebm Db Bbm B Ebm Db Bbm B If you could take me there Gb Db Ebm Db Ebm I just wanna to see, what lacks me off B Wish I have the same feeling Db Ebm I just wanna to see, what lacks me off B Wish I have the same feeling Db Ebm It seems Like I?II never be, fully lost in love Gb It seems Like I?II never be, fully lost in love В Gb B But it?s up to you to make me go But it?s up to you, to make me go Db Ebm Gb (Gb Db B Gb Db B) I just wanna to see, what lacks me off В Gb Db Db В Wish I have the same feeling Gb Db Ebm It seems Like I?II never be, fully lost in love Hey Honey, dont you be upset now Gb Db B Db People sometimes get confused 
 Copyce sometimes get confused

 Gb
 Db
 B
 E

 I love when you come get around

 Gb
 Db
 R
В Gb But it?s up to you, to make me go Db Gb Db B

## Acordes