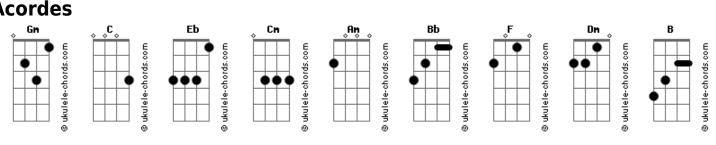

## Orla Gartland - Did It To Myself

```
I feel like a let-down
                            tom:
                                                               And now you're gone, gone, gone
            [Primeira parte]
I woke up to an empty bed
                                                               I know I did it to myself
I took a walk to clear my head
                                                               I know I did it to myself
I wished you were there instead
                                                                    CF
                                                               I know I did it to myself
But then I shook it off
What the hell did I used to do?
                                                               I know I did it to myself
I'm even starting to speak like you
                                                                    Am Bh
                                                               I know I did it to myself
And now you're living in my memory, living in my mouth
                                                               I know I did it to myself
Living in the four fucking walls of my house
                                                               I know I
[Pré-Refrão]
                                                               [Ponte]
I feel like a let-down
                                                               Oh my god, you're everything I know
To not be your friend now
                                                               Let it sink in right now
I feel like a let-down
                                                                                Am Bb
                                                               Oh my god, you're everything I know
And now you're gone, gone, gone
                                                               Get ready for the comedown
[Refrão]
                                                               [Interlúdio]
I know I did it to myself
                                                               Did it to myself
I know I did it to myself
                                                               Did it to myself
I know I did it to myself
                                                               Did it to myself
I know I did it to myself
                                                               Did it to myself
    Am Bb
I know I did it to myself
                                                               Did it to myself
I know I did it to myself
                                                               Did it to myself
I know I
                                                               I know I
[Segunda Parte]
                                                               [Refrão]
Your personality split in two
                                                               I know I did it to myself
I fell in love with the half of you
                                                               I know I did it to myself
                      Gm
And when you told what you went through
                                                               I know I did it to myself
I couldn't brush it off (Brush it off
                                                               I know, I know, I know, I know
Brush it off, brush it off, brush it off)
                                                               I know I did it to myself
I wonder, what are you doing now?
                                                                   Am Bb
                                                               I can't blame nobody else
Defeats the point of shutting you out
                                                               I know I did it to myself
And now my part of London feels so haunted
                                                               I know I
You gave me a power that I never even wanted
                                                               You said answer honestly
[Pré-Refrão]
                                                                      F
                                                               And I went with option B
You said, I feel like a let-down
                                                               I lost you and you lost me
                                                               I can't shake it off
To not be your friend now
```