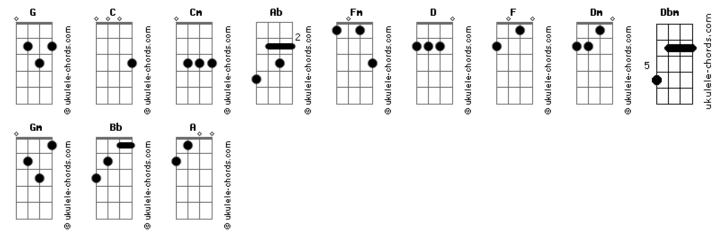

## **Opera Queen - Pieces**

```
Tom: C
m [Intro] Cm Ab Fm G
Cm Ab Fm G
Cm D
Feelings distorted
Fm G Cm
And I can't even cry
Cm D
Redeem my heart
F G Dm
The deepest of my core
Cm D
My dreams are poisoned
Fm G Cm
And now I realize
 Cm D
All the truth that was a lie
 F G Dm
There's nothing but pain inside
 Cm D
Afraid of everyone
 F G
                  Dm
I've closed all of my doors
Cm D
My wounds grow larger
F F Ab F G
Everytime I share more of my
[Refrão]
Cm
Pieces
          Cm
Pieces of my heart
          Ab
Pieces of my own
F G Dbm
My sanity is gone
               Dhm
Every loss that I stand
                 Ab
Is the price that I pay
F G Cm
To loose my self away!
Cm D
Mourning what I was
F G
                  Dm
Something within has died
Cm D
I take what I'm now
                   Dm
 F G
Another me that not make me proud
Cm D
But at last I'm safe
F F Ab F G
For now, I will not brake in
Cm
Pieces
Cm
Pieces of my heart
          Ab
Pieces of my own
F G Dbm
My sanity is gone Dbm
Every loss that I stand
                 Ab
Is the price that I pay
F G
To loose my
Cm
Pieces
```

```
Cm
Pieces of my soul
 Ab
Pieces of my hopes
F G Cm
All my dreams are blured
   Cm
Every day, every night
               Ab
The more time I'm alive
 Gm Fm Cm G G
All colors fade to grey. Grey
[Ponte]
Cm Cm Bb Gm Cm Cm
Oh but I have some love hidden
Bb Gm Cm Cm
Somewhere in this shattered being
Fm Ab Ab Fm
I see some light, I try to reach
Cm Bb Gm
Peace, peace within my heart
CmFmAbFmI fell asleep, and then I've found
 Cm Bb Gm
Peace, peace within my soul
Fm
All I ever wanted
Gm
But will never have
(Cm Ab Fm G)
Dm
Pieces
           Dm
Pieces of my heart
           Bb
Pieces of my own
Gm A Dm
My sanity is gone
               Dm
Every loss that I stand
                 Bb
Is the price that I pay
 Gm A
To loose my
Dm
Pieces
           Dm
Pieces of my soul
           Bb
Pieces of my hopes
Gm A Dm
All my dreams are blured
      Dm
Every day, every night
          Bb
The more time I'm alive
 Gm A
All colors fade to
<mark>Dm</mark>
Pieces
           Dm
Pieces of my heart
          Bb
Pieces of my own
 Gm A Dm
My sanity is gone
               Dm
Every loss that I stand
                 Bb
Is the price that I pay
 Gm A Dm
```

To loose my self away!

## Acordes