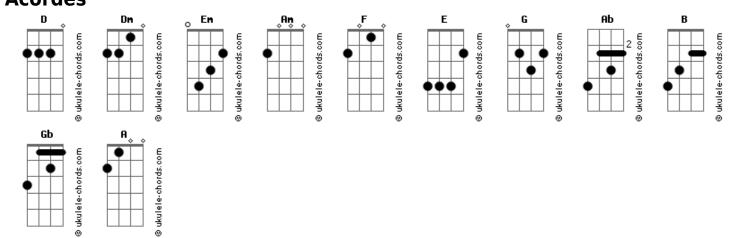

Control yourself F E . Or be who you are ..... G Time will pass Am Am Chance will be lost Am G And in this mess F E Control will endure! (Dm Em Am Am) (F Dm E) (Dm Em Am Am) (FDmE) Why silence your screams? Why erase your dreams? Dm Am Trying to control everything? Dm F Time pass us through Dm E Life ends up soon F What we made of our souls? E E We'll never return F Dm What we made of ourselves? E E We lost all control Dm What we'll make of our world? E What is right, what is wrong? (Am G) Am Right or wrong Am G Yes or no Am G Heart or mind F E Good or bad G Am This or that Δm Think less, think twice Am Control yourself E F Or be who you are Am Time will pass G Am Chance will be lost Am And in this mess F

Control will endure

## **Oferecimento Lojalele.com.br**

Keep control

## Acordes



Oferecimento Lojalele.com.br