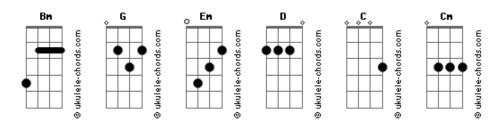

## **OneRepublic - Dear Santa**

| tom:                                                               | [FIE-REITAU]                             |
|--------------------------------------------------------------------|------------------------------------------|
| Bm Em                                                              | C D<br>All the snow outside i            |
| Dear Santa, make my wish come true                                 | Bm                                       |
| There's only one thing on my list                                  | I'm here waiting for y C D               |
| [Primeira Parte]                                                   | It's all I want this y                   |
| G Bm                                                               | [Refrão]                                 |
| It's the time of the year  Em                                      | G Bm<br>Dear Santa, make my wi           |
| When I miss you the most D                                         | D<br>There's only one thing              |
| Sitting next to the fire  G                                        | Cm<br>To have my baby home f             |
| The mistletoe  Bm                                                  | G<br>Dear Santa, there's no              |
| I should be feeling the cheer  Em                                  | <mark>D</mark><br>I don't need a lot, ju |
| While I'm holding you close D                                      | Cm<br>Bring my baby home for             |
| Singing carols and drinking cocoa                                  | [Post-Refrão]                            |
| [Pré-Refrão]                                                       | G Bm                                     |
| C D All the snow outside is fallin'                                | Oh-oh, oh-oh<br>Em D                     |
| Bm Em I'm here waiting for you, darlin'                            | Bring my baby home for                   |
| C D It's all I want this year                                      | [Ponte]                                  |
| [Refrão]                                                           | C D<br>Santa, all I'm asking             |
| G Bm Em                                                            | Bm Em Daring here with me                |
| Dear Santa, make my wish come true                                 | C It's all I want this y                 |
| There's only one thing on my list                                  | [Refrão]                                 |
| To have my baby home for Christmas                                 |                                          |
| G Bm Em<br>Dear Santa, there's nothing I won't do                  | G Bm<br>Dear Santa, make my wi           |
| I don't need a lot, just one wish                                  | There's only one thing                   |
| Cm<br>Bring my baby home for Christmas                             | To have my baby home f                   |
| [Post-Refrão]                                                      | G<br>Dear Santa, there's no              |
| G Bm Em                                                            | I don't need a lot, ju                   |
| Yeah, baby home for Christmas  D  Rring my baby home for Christmas | Bring my baby home for                   |
| Bring my baby home for Christmas                                   | [Final]                                  |
| [Segunda Parte]                                                    | G Bm                                     |
| G Wrapped the presents with bows                                   | Woah-oh-oh-oh-oh-oh D                    |
| Put the lights on the tree                                         | Bring my baby home for                   |
| Should be jolly and hearing                                        | Bring my baby home for                   |
| Sleigh bells ring                                                  | Oh-oh<br>Em                              |
| So I'll dream and I'll hope                                        | Bring my baby home for G Bm              |
| Wishing by Christmas Eve                                           | Dear Santa, make my wi<br>(Oh)           |
| We'll be happy and you're                                          | Em<br>Bring my baby home for             |
| Here with me                                                       | C<br>Bring my baby home for              |
| Acordes                                                            |                                          |