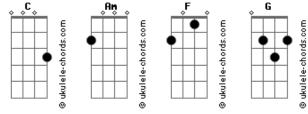

## **One Direction - No Control**

```
Tom: C
Intro: 4x: Am C
C Am C Am
Stained, coffee cup
Am C Am
                                  С
Just a fingerprint of lipstick's not enough
C Am
Sweet, where you lay
                   Am
                                    C Am
Am C
Still a trace of innocence on my pillow case
F
Waking up
G
Beside you I'm a loaded gun
Am
I can't contain this anymore
I'm all yours
C Am
I got no control, no control
Powerless
  G
And I don't care it's obvious
Am
              F
I just can't get enough of you
G C
            С
The pedal's down my eyes are closed
Am
No control
(CAmCAm)
 Am
C
           C
Taste, on my tounge
Am C
                 Am
                               С
                                      Am
I don't wanna wash away the night before
 C Am C
And the heat, where you laid
Am C Am C P
I could stay right here and burn in it all day
Waking up
               C
G
Beside you I'm a loaded gun
Am
I can't contain this anymore
G
I'm all yours
                Am
    С
I got no control, no control
Powerless
               C
G
And I don't care it's obvious
Am
```