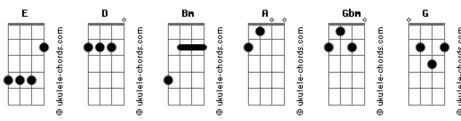

## One Direction - End Of The Day

```
I set you on fire, babe.
                                             D )
 (com acordes na forma de
                                                                And down came the lightning on me,
Capostraste na 2º casa
                                                                love can be frightening for sure.
I told her that I loved her, just not sure if she heard.
                                                                Refrão:
The roof was pretty windy and she didn't say a word.
                                                                All I know at the end of the day
Party dying downstairs, had nothing left to do,
A E Gbm
just me, her, and the moon.
                                                                is you want what you want, and you say what you say,
                                                                and you follow your heart, even thoug it'll break sometimes.
Pré-Refrão:
                                                                All I know at the end of the day
I set you on fire, babe.
                                                                is you love who you love, there ain't no other way.
 And down came the lightning on me,
                                                                If there's something I've learned from a million mistakes,
love can be frightening for sure.
                                                                                         D F
                                                                you're the one that I want at the end of the day.
Refrão:
                                                               Bridge:
All I know at the end of the day
                                                                                      D
                                                                When the sun goes I know that you and me and everything will
is you want what you want, and you say what you say,
and you follow your heart, even thoug it'll break sometimes.
                                                                and when the city's sleeping, you and I can stay awake and
                                                                keep on dreaming.
All I know at the end of the day
                                                                You and I can stay awake and keep on dreaming.
is you love who you love, there ain't no other way.
                                                               Refrão:
If there's something I've learned from a million mistakes,
         Bm
                       D E
                                                                All I know at the end of the day
you're the one that I want at the end of the day.
                                                                is you want what you want, and you say what you say,
At the end of the day.
                                                                and you follow your heart, even thoug it'll break sometimes.
          Bm
You're the one that I want at the end of the day.
                                                                All I know at the end of the day
                                                                is you love who you love, there ain't no other way.
Sure the night was over, I said it's forever.
                       Gbm
                                                                If there's something I've learned from a million mistakes,
20 minutes later wound up in the hospital,
                                                                                         D F
                                                                          Bm
                                                                you're the one that I want at the end of the day.
the priest thinks it's the devil.
                                                                At the end of the day.
My mum thinks it's the flu, but girl it's only you.
                                                                                         D
                                                                         Bm
                                                                You're the one that I want at the end of the day.
Pré-Refrão:
                                                                          Bm
                                                                                         D
                                                                You're the one that I want at the end of the day.
```