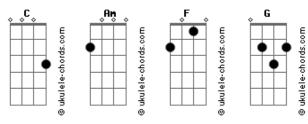

## **OMFG - Meant For You**

```
Intro: Am F C G
Am F C G
Someone like you is hard to find
That's why I'm proud to say you're mine
When you make a mistake or two
I still will be so proud of you
You are too sweet and far too kind
You never truly left my mind
          F
I love everything that you do
Just know this song was meant for you
Someone like you is hard to find
              G
That's why I'm proud to say you're mine
When you make a mistake or two
             G
I still will be so proud of you
You are too sweet and far too kind
You never truly left my mind
I love everything that you do
Just know this song was meant for you
[Solo] Am F C G
       Am F C G
Am F C G
Am F C G
Just know this song was meant for you
[Solo] Am F C G
       Am F C G
Am F C G
Am F C G
```

## **Acordes**

```
F
  Someone like you is hard to find
              G
That's why I'm proud to say \_{\tt you're\ mine}
When you make a mistake or two
I still will be so proud of you
You are too sweet and far too kind
You never truly left my mind
I love everything that you do
             G
Just know this song was meant for you
Someone like you is hard to find
              G
That's why I'm proud to say you're mine {\sf F}
When you make a mistake or two
I still will be so proud of you
You are too sweet and far too kind
You never truly left my mind
I love everything that you do
Just know this song was meant for you
[Solo] Am F C G
       Am F C
       Am F C G
Just know this song was meant for you
[Solo] Am F C G
       Am F C G
       Am F C G
```