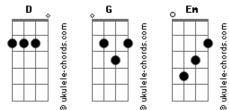

## **Olodum - I Miss Her**

G

## Tom: D

(intro)

```
G
Oh lord
```

```
D
I'd like to know where she is now
             D
                      G
If she thinks about me or not D G
Oh not, Oh lord
      D
                             G
I wanna give her all my love
D Em
My life, my heart
D
And please her
G I wonder if I'm right?
                                G
G
Or must I try to forget her?
D
Be near me, darling
D
G
I miss you darling
```