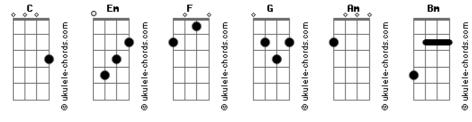

## **Olly Murs - Heart On My Sleeve**

| Tom: C<br>Intro: C Em F F<br>Verso 1:                                                                                                                                                                                                                                                                            | F<br>Oh I love you<br>Em G<br>Oh I need you                                                                                                                                                                                                                                         |
|------------------------------------------------------------------------------------------------------------------------------------------------------------------------------------------------------------------------------------------------------------------------------------------------------------------|-------------------------------------------------------------------------------------------------------------------------------------------------------------------------------------------------------------------------------------------------------------------------------------|
| C Em<br>You think you've heard this before<br>F<br>I'll try and say it differently<br>F<br>As long as it comes naturally to me<br>C Em<br>It's been makin' me sad<br>F<br>'Cause I can't find a better way<br>F<br>To speak the words I want to say to you<br>Em F<br>Know I love you<br>Em G<br>Know I need you | F Am   And I want you to know Em   I won't let you down G   I won't let you down G   No I can't let go F   F Am   And I want you to see Em   Everyday I wear my heart on my sleeve Em   Bm Em   I try to write the words down Em   Bm Em   Before they're lost and won't come out G |
| Refrão:<br>F Am<br>That I want you to know<br>I won't you let you down<br>G<br>No I can't let go<br>F Am<br>And I want you to see<br>Em G<br>Everyday I wear my heart on my sleeve<br>C<br>On my sleeve                                                                                                          | Oh please help me save my soul<br>F Am<br>And I want you to know<br>Em<br>I won't let you down<br>G<br>No I can't let go<br>F Am<br>And I want you to see<br>Em<br>Everyday I wear my heart on my sleeve<br>F Am<br>Heart on my sleeve                                              |
| Verso 2:<br>Em<br>It's been driving me mad<br>F<br>Consistent tones and constant drones<br>F<br>Keep pulling me back inside my head<br>Em<br>Nothing matters at all<br>F<br>The world will keep on spinning around<br>F<br>All these feelings keep on pouring out                                                | Em   Heart on my sleeve, heart on my sleeve   F Am   No I can't let it go, can't let it go   G F   C Oh I want you to know   Mon't let you down   Em G   Everyday, yeah, I can't let go C   Em I wear my heart on my sleeve                                                         |
|                                                                                                                                                                                                                                                                                                                  | An, Bn                                                                                                                                                                                                                                                                              |