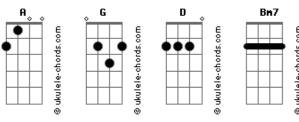

## Ollie MN - Friendly Dark

tom: A (forma dos acordes no tom de G ) Capostraste na 2ª casa Intro: A [Primeira Parte] There's an image in my mind Might be memory or dream We are bathed in golden light We are lit like a movie scene When i think of all our days I wish that they would all come clear If I could travel through the haze If I could conjure you up right here [Refrão] Can we ever get back Will we ever get back? To then? Tell me that we'll go back You and I will go back And do it all again Bm7 D A Oh, oh Bm7 D