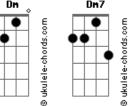

## Ollie MN - Disappear Daily

```
tom:
           [Primeira Parte]
Getting out of bed
        G7 C7
Shouldn't be so hard to do
( G7 C7 )
But when it's dark inside your head
 C7
                   F7M
Who cares if the sky's blue?
( G7 C7 )
The smallest thing
 Dm7
        С
Can split my mind in two
[Refrão]
     Dm
I wish everything Dm7 C Gm Bb
Came as easily as loving you
        F7M G C7
As loving you
F7M G C7
You
     F7M G C7
Loving you
F7M G C7
You
[Segunda Parte]
Isn't it fun how I completely
        C7
Disappear daily?
  F7M
And make it hard to see
```