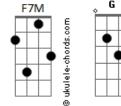

## Ollie MN - Disappear Daily

```
tom:
           [Primeira Parte]
Getting out of bed
        G7 C7
Shouldn't be so hard to do
( G7 C7 )
But when it's dark inside your head
 C7
                   F7M
Who cares if the sky's blue?
( G7 C7 )
The smallest thing
 Dm7
        С
Can split my mind in two
[Refrão]
     Dm
I wish everything Dm7 C Gm Bb
Came as easily as loving you
        F7M G C7
As loving you
F7M G C7
You
     F7M G C7
Loving you
F7M G C7
You
[Segunda Parte]
Isn't it fun how I completely
        C7
Disappear daily?
  F7M
And make it hard to see
```