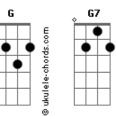

## Ollie MN - Disappear Daily

```
tom:
           [Primeira Parte]
Getting out of bed
        G7 C7
Shouldn't be so hard to do
( G7 C7 )
But when it's dark inside your head
 C7
                   F7M
Who cares if the sky's blue?
( G7 C7 )
The smallest thing
 Dm7
        С
Can split my mind in two
[Refrão]
     Dm
I wish everything Dm7 C Gm Bb
Came as easily as loving you
        F7M G C7
As loving you
F7M G C7
You
     F7M G C7
Loving you
F7M G C7
You
[Segunda Parte]
Isn't it fun how I completely
        C7
Disappear daily?
  F7M
And make it hard to see
```