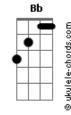

## Ollie MN - Disappear Daily

```
tom:
           [Primeira Parte]
Getting out of bed
        G7 C7
Shouldn't be so hard to do
( G7 C7 )
But when it's dark inside your head
 C7
                   F7M
Who cares if the sky's blue?
( G7 C7 )
The smallest thing
 Dm7
        С
Can split my mind in two
[Refrão]
     Dm
I wish everything Dm7 C Gm Bb
Came as easily as loving you
        F7M G C7
As loving you
F7M G C7
You
     F7M G C7
Loving you
F7M G C7
You
[Segunda Parte]
Isn't it fun how I completely
        C7
Disappear daily?
  F7M
And make it hard to see
```

```
Why you love me at all?
Isn't it funny when I can't breathe
Insist that we both leave
Your own birthday party
 G7 C7
Cos of nothing at all?
Dm
I wanna dance
Dm7 C Bb
Freely like others do
[Refrão]
      Dm
I wish everything C Gm Bb
Came as easily as loving you
        F7M G C7
As loving you
F7M G C7
You
      F7M G C7
Loving you
F7M G C7
You
[Final]
G7 C7 F7M Bb
And I hate myself today
     G7 C7
And I hate being seen this way
G7 C7 F7M Bb
Everybody wants to be told I'll be okay
                 C7
But I thought that was what they're supposed to say
"Duh-da-duh"
[Final] F7M G7 C7 F7M G7 C7 F7M G7 C7
```