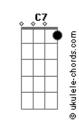

## Ollie MN - Disappear Daily

```
tom:
           [Primeira Parte]
Getting out of bed
        G7 C7
Shouldn't be so hard to do
( G7 C7 )
But when it's dark inside your head
 C7
                   F7M
Who cares if the sky's blue?
( G7 C7 )
The smallest thing
 Dm7
        С
Can split my mind in two
[Refrão]
     Dm
I wish everything Dm7 C Gm Bb
Came as easily as loving you
        F7M G C7
As loving you
F7M G C7
You
     F7M G C7
Loving you
F7M G C7
You
[Segunda Parte]
Isn't it fun how I completely
        C7
Disappear daily?
  F7M
And make it hard to see
```