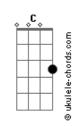

## Ollie MN - Disappear Daily

```
tom:
           [Primeira Parte]
Getting out of bed
        G7 C7
Shouldn't be so hard to do
( G7 C7 )
But when it's dark inside your head
 C7
                   F7M
Who cares if the sky's blue?
( G7 C7 )
The smallest thing
 Dm7
        С
Can split my mind in two
[Refrão]
     Dm
I wish everything Dm7 C Gm Bb
Came as easily as loving you
        F7M G C7
As loving you
F7M G C7
You
     F7M G C7
Loving you
F7M G C7
You
[Segunda Parte]
Isn't it fun how I completely
        C7
Disappear daily?
  F7M
And make it hard to see
```