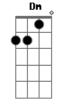

## Ollie MN - Disappear Daily

```
tom:
           [Primeira Parte]
Getting out of bed
        G7 C7
Shouldn't be so hard to do
( G7 C7 )
But when it's dark inside your head
 C7
                   F7M
Who cares if the sky's blue?
( G7 C7 )
The smallest thing
 Dm7
        С
Can split my mind in two
[Refrão]
     Dm
I wish everything Dm7 C Gm Bb
Came as easily as loving you
        F7M G C7
As loving you
F7M G C7
You
     F7M G C7
Loving you
F7M G C7
You
[Segunda Parte]
Isn't it fun how I completely
        C7
Disappear daily?
  F7M
And make it hard to see
```