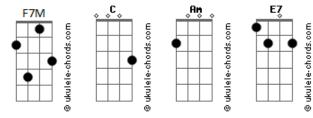

## Acordes

F7M But I want more F7M Am This way makes me feel like nothing Am this break takes me C F7M I can\_\_not explain Someday I will return to my start point And then you'll see my real new one And if you see me in front of your door F7M At morning, kiss me and just be my little storm С One day I?ll show u who I Really am F7M And baby, this it would be the real end One day ill show you what I want to find F7M And when you know you'll lose the ground Am 'Cause I hate when you kiss me С With a fake face to fix me F7M But I want more Am 'Cause I hate when you kiss me F7 With a fake face to fix me F7M But I want more F7M Am ſ But I Want More Am E7 F7M But I want more