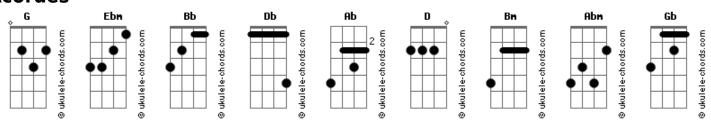

## Olivia Dean - Echo

```
Fix up and be about it
                          tom:
                                                            'Cause my love is not a one way street
                                                                       Bh
Intro: Ebm Bb Db Ab
                                                            They say distance can make the heart grow fonder
      Ebm Bb Db
                                                            But for you I wonder
             Bb
                                                                        Bm
I took 5 on the way home
                                                            'Cause if I'm not by your side
                                   (Db D)
                                                                 Db
                                                                                Bb
Called you for a little piece of mind
                                                            Are you still on mine?
                 Bb
                                                            Bm
Was out lookin' for some healin'
                                                            I was on the way down
                                 (Db D)
But it seemed a little hard to find
                                                            I've been on my knees this whole week
Ebm Bb
                          Db
                                                                             ?Db
No man's an island, do you not see
                                                            So when I need you most
                                                                      ?Gb
                                                            Will you be my echo?
That I need you?
             Bm Ab Db Bb
As you need me
                                                            I was feelin' drowned out
A year, months, any weekend
                                                            Searchin' for some sweet relief
                                                                             ?Bm
Is no match for my loyalty
                                                            So when I need you most
                                                                         Db Bm
I'm sweet, jumping to your defence
                                                            Will you be my echo?
                                   (Db D)
                                                            Ahm
                                                            Will you be my echo?
Question would you do the same for me
Ebm Bb
                                                                  Gb Bm
They say distance can make the heart grow fonder
                                                            Will you be my echo?
But for you I wonder
                                                                              Em Db Gb
                                                            Will you be my echo?
            Bm
'Cause if I'm not by your side
      Db
                                                            I was feelin' drowned out
Are you still on mine?
                                                            Searchin' for some sweet relief
                 Abm
I was on the way down
                                                            So when I need you most
I've been on my knees this whole week
                                                            Will you be my echo?
So when I need you most
                                                                              (Db D)
                                                                   Dh
                                                            Will you be my echo?
          Gb
Will you be my echo?
                                                            (Ebm Bb)
I was feelin' drowned out
                                                                    Db
Searchin' for some sweet relief
                                                            Will you be my echo?
So when I need you most
                                                            (Ebm Bb)
                                                                   ?Db
            Db
Will you be my echo?
                                                            Will you be my echo?
( Ebm Bb Db Db Db )
                                                            ( Ebm Bb )
(Will you be my echo?)
                                                            Will you be my echo?
               Bh
You don't have to move a mountain
                                                            [Final] Ebm Bb Db
                             (Db D)
                                                                   Ebm Bb Db
Just take a little weight off me
Fbm
```

## Acordes