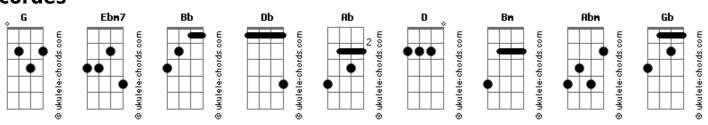

## Olivia Dean - Echo

```
Fix up and be about it
                                                            'Cause my love is not a one way street
                          tom:
                                                            Fbm7
                                                                       Bb
Intro: Ebm7 Bb Db Ab
                                                            They say distance can make the heart grow fonder
      Ebm7 Bb Db
                                                            But for you I wonder
              Bb
                                                                        Bm
                                                            'Cause if I'm not by your side
I took 5 on the way home
                                   (Db D)
                                                                 Db
                                                                                Bb
Called you for a little piece of mind
                                                            Are you still on mine?
                 Bb
                                                            Bm
Was out lookin' for some healin'
                                                            I was on the way down
But it seemed a little hard to find
                                                            I've been on my knees this whole week
Ebm7 Bb
                          Db
                                                                             ?Db
No man's an island, do you not see
                                                            So when I need you most
                                                                      ?Gb
                                                            Will you be my echo?
That I need you?
            Bm Ab Db Bb
As you need me
                                                            I was feelin' drowned out
Fbm7
A year, months, any weekend
                                                            Searchin' for some sweet relief
                                                                             ?Bm
Is no match for my loyalty
                                                            So when I need you most
                                                                         Db Bm
I'm sweet, jumping to your defence
                                                            Will you be my echo?
                                   (Db D)
                                                            Ahm
Question would you do the same for me
                                                            Will you be my echo?
Ebm7 Bb
                                                                  Gb Bm
They say distance can make the heart grow fonder
                                                            Will you be my echo?
                                                                              Em7 Db Gb
But for you I wonder
                                                            Will you be my echo?
            Bm
'Cause if I'm not by your side
      Db
                                                            I was feelin' drowned out
Are you still on mine?
                                                            Searchin' for some sweet relief
                 Abm
I was on the way down
                                                            So when I need you most
I've been on my knees this whole week
                                                            Will you be my echo?
So when I need you most
                                                                              (Db D)
                                                                   Dh
                                                            Will you be my echo?
          Gb
Will you be my echo?
                                                            (Ebm7 Bb)
I was feelin' drowned out
                                                                    Db
Searchin' for some sweet relief
                                                            Will you be my echo?
                 Bm
So when I need you most
                                                            (Ebm7 Bb)
                                                                   ?Db
            Db
Will you be my echo?
                                                            Will you be my echo?
( Ebm7 Bb Db Db Db )
                                                            (Ebm7 Bb)
(Will you be my echo?)
                                                            Will you be my echo?
                Bh
You don't have to move a mountain
                                                            [Final] Ebm7 Bb Db
                             (Db D)
                                                                   Ebm7 Bb Db
Just take a little weight off me`
Fbm7
                 Bh
```

## **Acordes**