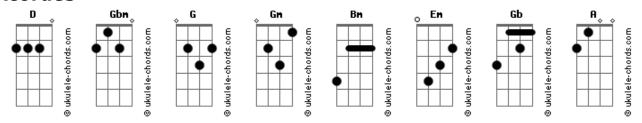

## Oliver Tree - Invisible Man

```
Did I disappear like I never was here?
                tom:
                                                                You should know, you're not alone
                       Gbm
                                                                Don't lose hope when your heart feels hopeless
I sit alone, I feel like a ghost
                                                                It's just fine, it'll be alright
Can she see me?
       Gm
Does she know my heart's beating?
                                                                Hold on tight when your heart feels hopeless
            Gbm
Do I exist, I am easy to miss
                                                                I am the invisible man
    G
Like a shadow at night, what a lonely life
                                                                If you look, you will find me
You should know, you're not alone
                                                                Come say hi when you can
Don't lose hope when your heart feels hopeless
                                                                  I am the invisible man
                      Bm
It's just fine, it'll be alright
                                                                If you look, you will find me
Hold on tight when your heart feels hopeless
                                                                Come say hi when you can
I am the invisible man
                                                                  Uhh-uhh- uhh-uhh
If you look, you will find me
Come say hi when you can
                                                                  The invisible man
            Gb
  I am the invisible man
                                                                Uhh-uhh uhh-uhh
If you look, you will find me
                                                                  Uhh-uhh
Come say hi when you can
 Gb G
Uhh-uhh uhh-uhh
                                                                The invisible man
The invisible man
                                                                   Uhh-uhh
Gb
Uhh-uhh- uhh-uhh
                                                                  Uhh-uhh
  Uhh-uhh-uhh-uhh
                                                                  The invisible man
The invisible man
                                                                  Uhh-uhh
                                                                   Uhh-uhh
I'm a lost soul, I'm invisible
She doesn't care though, 'cause she doesn't know
                                                                  Uhh-uhh
Please make it clear, can you tell me dear
                                                                   The invisible man
```

## **Acordes**