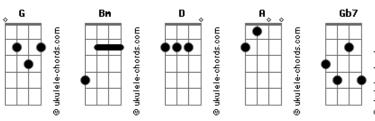

## **The Offspring - So Alone**

Tom:

G

Bm D A Bm

Look at the crowd and tell me whether
D A Bm

All are surrounded but none are together
D A Bm

If you're awake, look all around
D A Bm A

At all of the people, still you're so alone
Bm A Gb7

So alone, so alone, so alone

Bm D A Bm Bm D A Bm
Die!

Bm D A Bm Bm D A Bm
Die!

Bm D A Bm Bm D A Bm
Die!

Die!

Bm D A Bm

If I could, I'd make a suggestion
D A Bm

Without sounding preachy or begging the question
D A Bm

Melt with your minds, melt with each other
D A Bm A

Don't be surrounded, don't be so alone
Bm A Gb7

So alone, so alone, so alone

Bm D A Bm Bm D A Bm

Kill! Fuck off!

Bm D A Bm Bm D A Bm

Hey! Diiiiiiiie!

## **Acordes**