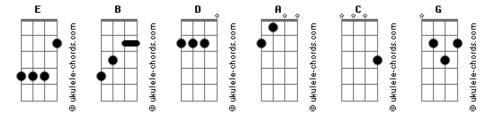

## The Offspring - She's Got Issues

```
Tom: E
                                                                  and she takes it all out on me :
                                                                 I don't know why you're messed up
  Toque tudo em Power Achord
                                                                  I don't know why your whole life is a chore :
                                                                  Just do me a favor
Intro: E B D A
                                                                  And check your baggage at the door
                                                                                                         : C G B
O guitarrista Kevin Noodles faz um riff junto a esses acordes
                                                                  repete Riff 1
OBS.: Se vc quiser tirar um som bem parecido use uma distorção
                                                                  Now she talks about her ex nonstop, but I don't mind
ligada
      a um pedal CHORUS!
                                                                  But when she calls out his name in bed
Riff 1
                                                                  That's where I draw the line
                                                                  :EBDA
I'm seeing this girl, and she just Might be out of her mind
                                                               : You told me a hundred times how your father left and he's
Well she's got baggage and it's all the emotional kind
                                                                 gone:
She talks about closure and that validation bit
                                                               : But I wish you wouldn't call me daddy
I don't mean to be insensitive, but I really hate that shit : When we're gettin' it on
and i say yeah yeah yeah
                                                                  and i say yeah yeah yeah
                                                                  Oh man she's got issues
Oh man she's got issues
                                                                  And I'm gonna pay
And I'm gonna pay
                                                                  yeah yeah yeah
                                                                                                                   E B D A
                                  E B D A
                                                                  She's playing the victim
yeah yeah yeah
                                                                  And taking it all out on me
She thinks she's the victim
Yeah
                                                                  My god she's got issues
                                                                  And I'm gonna pay gonna pay gonna pay etc
Now I know she'll feel abandoned
                                        E B D A
If I don't stay over late
                                                                  If you think I'm controlling
                                                                                                                  CGAE
                                                                  Then why do you follow me around
(toque junto com o riff 1)
And I know she's afraid to commit :
                                                                  If you're not co-dependent
But it's only our second date
                                                                  Then why do you let others drag you down
And i say yeah yeah yeah
Oh man she's got issues
                                                                 I don't know why you're messed up $\rm :$ I don't know why your whole life is a chore : C G A E
And I'm gonna pay
                                      E B D A
                                                                  Just do me a favor
                                                                  And check your baggage at the door
yeah yeah yeah.
She thinks she's the victim
                                                                  termina com E
```