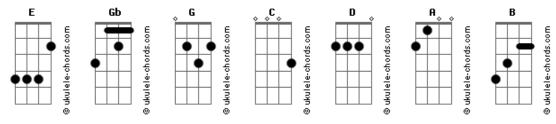

Tom: E

## The Offspring - (Can't get my) Head Around You

```
I can't get my head around you
                                                                            (base solo) E Gb / G C / D G / A (3x)
   (/ -slide)
(apenas intro e as partes abafadas são tocadas com a guitarra
limpa o resto é todo distorcido)
                                                                            (solo)
(solo usar um wha-wha)
(intro) E
                                                                           All your feeding (get up
                                                                                                          get up
                                                                                                                   get up
                                                                                                                              get up)
(E Gb / G C / D G / A ) (abafado) Deep inside your soul there's a hole you don't want to see
                                                                           Shows you're bleeding (get up get up)
Every single day what you say makes no sense to me Even though I try I can't get my head around you
                                                                            (E Gb / G C / D G / A) (abafado)
                                                                           Deep inside your soul there's a hole you don't want to see You're covering it up like a cut with the likes of me
(E Gb / G C / D G / A ) (distorcido)
Somewhere in the night there's a light in front of me
                                                                            You know I've really tried I can't do anymore do anymore
Heaven up above with a shove abandons me
And even though I try I fall in the river of you
                                                                           about you
You manage to bring me down too
                                                                            (E Gb / G C / D G / A )(distorcido)
                                                                            The cut's getting deeper
                                                                           The hill's getting steeper
All your faking (get up get up get up)
                                                                           I guess I'll never know what's going on inside you
                                                                           I can't get my head around you
Shows you're aching (get up get up)
                                                                            (solo)
(E Gb / G C / D G / A ) (distorcido)
Every single day what you say makes no sense to me
Letting you inside isn't right 'cause you'll mess with me
                                                                           (E \mbox{Gb} / \mbox{G} / \mbox{D} \mbox{G} / \mbox{D} (junto com o solo) I can't get my head around you
I never really know what's really going on inside you
                                                                           I can't get my head around you
                                                                           I can't get my head around you
```

## Acordes