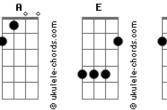

## **The Offspring - All Along**

Tom: A F Close my eyes from the burning Intro: E D G A C G E D G A C G E C G All along all the while it's true Verso 1: D Е Α Take it on, or turn your back F D Α Deep inside secret's burning С G Either way, you can't escape it С G I Should have know all the while what's true (coro) D Α I went along, to fool myself С G Pós-coro 2: Can't go on, I can't escape it E D A C G Ohohoho oh oh oh oh!!! Coro: E D A C G E D Ohohoho oh oh oh oh!!! All along (coro) I think I really knew G Pós-coro 3(final da música): С It was there in the words unspoken CΑ G A E D F D All along Still believed in you Sequência: G C Now I stand here betrayed and broken 1:intro 2:verso 1 Pós-coro 1: 3:coro 4:pós-coro 1 D A C G 5:verso 2 F Ohohoho oh oh oh oh!!! 6:coro 7:pós-coro 2 Verso 2: 8:coro 9:pós-coro 3