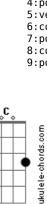

## **The Offspring - All Along**

Tom: A F Close my eyes from the burning Intro: E D G A C G E D G A C G E C G All along all the while it's true Verso 1: D Е Α Take it on, or turn your back F D Α Deep inside secret's burning С G Either way, you can't escape it С G I Should have know all the while what's true (coro) D Α I went along, to fool myself С G Pós-coro 2: Can't go on, I can't escape it E D A C G Ohohoho oh oh oh oh!!! Coro: E D A C G E D Ohohoho oh oh oh oh!!! All along (coro) I think I really knew G Pós-coro 3(final da música): С It was there in the words unspoken CΑ G A E D F D All along Still believed in you Sequência: G C Now I stand here betrayed and broken 1:intro 2:verso 1 Pós-coro 1: 3:coro 4:pós-coro 1 D A C G 5:verso 2 F Ohohoho oh oh oh oh!!! 6:coro 7:pós-coro 2 Verso 2: 8:coro 9:pós-coro 3