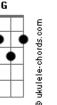

## **The Offspring - All Along**

Tom: A F Close my eyes from the burning Intro: E D G A C G E D G A C G E C G All along all the while it's true Verso 1: D Е Α Take it on, or turn your back F D Α Deep inside secret's burning С G Either way, you can't escape it С G I Should have know all the while what's true (coro) D Α I went along, to fool myself С G Pós-coro 2: Can't go on, I can't escape it E D A C G Ohohoho oh oh oh oh!!! Coro: E D A C G E D Ohohoho oh oh oh oh!!! All along (coro) I think I really knew G Pós-coro 3(final da música): С It was there in the words unspoken CΑ G A E D F D All along Still believed in you Sequência: G C Now I stand here betrayed and broken 1:intro 2:verso 1 Pós-coro 1: 3:coro 4:pós-coro 1 D A C G 5:verso 2 F Ohohoho oh oh oh oh!!! 6:coro 7:pós-coro 2 Verso 2: 8:coro 9:pós-coro 3