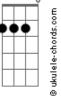

## **The Offspring - All Along**

Tom: A F Close my eyes from the burning Intro: E D G A C G E D G A C G E C G All along all the while it's true Verso 1: D Е Α Take it on, or turn your back F D Α Deep inside secret's burning С G Either way, you can't escape it С G I Should have know all the while what's true (coro) D Α I went along, to fool myself С G Pós-coro 2: Can't go on, I can't escape it E D A C G Ohohoho oh oh oh oh!!! Coro: E D A C G E D Ohohoho oh oh oh oh!!! All along (coro) I think I really knew G Pós-coro 3(final da música): С It was there in the words unspoken CΑ G A E D F D All along Still believed in you Sequência: G C Now I stand here betrayed and broken 1:intro 2:verso 1 Pós-coro 1: 3:coro 4:pós-coro 1 D A C G 5:verso 2 F Ohohoho oh oh oh oh!!! 6:coro 7:pós-coro 2 Verso 2: 8:coro 9:pós-coro 3