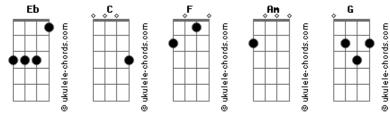

## **Of Monsters and Men - Sinking Man**

Tom: Eb (com acordes na forma de **C**) Capostraste na 3ª casa Intro: F С С Am Cold, dark sea, wrapping its arms around me F C G Pulling me down to the deep, all eyes on me С Am I pushed you away, although I wished you could stay G F C So many words left unsaid but I'm all out of breath G Am So go, go, go, get out of here Am