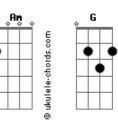

## Of Monsters and Men - Black Water

| Tom: C                         | Am F7M                                                                                | С                                    | G  | Em | Dm  |
|--------------------------------|---------------------------------------------------------------------------------------|--------------------------------------|----|----|-----|
| Dm                             | Am                                                                                    | G                                    |    |    | С   |
| F7M                            | F7M                                                                                   | Em                                   |    |    | F7M |
|                                | Dm                                                                                    |                                      |    |    |     |
|                                | С                                                                                     |                                      |    |    | F7M |
|                                | Am                                                                                    |                                      |    |    | F7M |
| Dm                             | Am                                                                                    | 6                                    |    |    | С   |
| F7M                            | F7M                                                                                   | Em                                   |    |    | F7M |
|                                | Dm                                                                                    |                                      |    |    |     |
| Dm<br>I need<br>But the<br>F7M | Am G nothing to tro F7M Em nothing, I neo Am ere's something M Em F7M water, take ove | F7M ed nothing G C g eating in me Dm | Dm |    |     |
| С                              | ved by a vicio                                                                        | F7M                                  |    |    |     |
| Oh whoa<br>Am                  | a ooh oh oh<br>days are rain                                                          | F7M                                  |    |    |     |

| C F7M In the deepest depths I lost myself Am F7M I see myself through someone else                                                                                   |
|----------------------------------------------------------------------------------------------------------------------------------------------------------------------|
| Am G C This strange silence surrounding me F7M Em F7M Dm Grows closer, feels colder Am G C Dm But I'm ready to sail for the sea F7M Em F7M Dm Black water, take over |
| C F7M<br>Swallowed by a vicious vengeful sea                                                                                                                         |
| Oh whoa ooh oh oh<br>Am F7M<br>Darker days are raining over me                                                                                                       |
| Oh whoa ooh oh oh C F7M In the deepest depths I lost myself Am F7M I see myself through someone else                                                                 |
| Am G C Whoa oh oh, oh whoa oh oh oh Dm Fmaj Em F7M Whoa oh oh oh, whoa oh oh oh Am G C Whoa, oh whoa oh oh Dm F7M Em F7M Dm Whoa oh oh oh, whoa oh oh oh             |
| C F7M<br>Swallowed by a vicious vengeful sea                                                                                                                         |
| Oh whoa ooh oh oh  Am  F7M  Darker days are raining over me                                                                                                          |
| Oh whoa ooh oh oh C F7M In the deepest depths I lost myself Am F7M I see myself through someone else                                                                 |

## **Acordes**

Oh whoa ooh oh oh