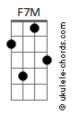

## Of Monsters and Men - Black Water

| Tom: C                         | Am F7M                                                                                | С                                    | G  | Em | Dm  |
|--------------------------------|---------------------------------------------------------------------------------------|--------------------------------------|----|----|-----|
| Dm                             | Am                                                                                    | G                                    |    |    | С   |
| F7M                            | F7M                                                                                   | Em                                   |    |    | F7M |
|                                | Dm                                                                                    |                                      |    |    |     |
|                                | С                                                                                     |                                      |    |    | F7M |
|                                | Am                                                                                    |                                      |    |    | F7M |
| Dm                             | Am                                                                                    | 6                                    |    |    | С   |
| F7M                            | F7M                                                                                   | Em                                   |    |    | F7M |
|                                | Dm                                                                                    |                                      |    |    |     |
| Dm<br>I need<br>But the<br>F7M | Am G nothing to tro F7M Em nothing, I neo Am ere's something M Em F7M water, take ove | F7M ed nothing G C g eating in me Dm | Dm |    |     |
| С                              | ved by a vicio                                                                        | F7M                                  |    |    |     |
| Oh whoa<br>Am                  | a ooh oh oh<br>days are rain                                                          | F7M                                  |    |    |     |

| C F7M In the deepest depths I lost myself Am F7M I see myself through someone else                                                                                   |
|----------------------------------------------------------------------------------------------------------------------------------------------------------------------|
| Am G C This strange silence surrounding me F7M Em F7M Dm Grows closer, feels colder Am G C Dm But I'm ready to sail for the sea F7M Em F7M Dm Black water, take over |
| C F7M<br>Swallowed by a vicious vengeful sea                                                                                                                         |
| Oh whoa ooh oh oh<br>Am F7M<br>Darker days are raining over me                                                                                                       |
| Oh whoa ooh oh oh C F7M In the deepest depths I lost myself Am F7M I see myself through someone else                                                                 |
| Am G C Whoa oh oh, oh whoa oh oh oh Dm Fmaj Em F7M Whoa oh oh oh, whoa oh oh oh Am G C Whoa, oh whoa oh oh Dm F7M Em F7M Dm Whoa oh oh oh, whoa oh oh oh             |
| C F7M<br>Swallowed by a vicious vengeful sea                                                                                                                         |
| Oh whoa ooh oh oh  Am  F7M  Darker days are raining over me                                                                                                          |
| Oh whoa ooh oh oh C F7M In the deepest depths I lost myself Am F7M I see myself through someone else                                                                 |

## **Acordes**

Oh whoa ooh oh oh