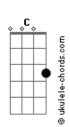

## Of Monsters and Men - Black Water

| Tom: C                         | Am F7M                                                                                | С                                    | G  | Em | Dm  |
|--------------------------------|---------------------------------------------------------------------------------------|--------------------------------------|----|----|-----|
| Dm                             | Am                                                                                    | G                                    |    |    | С   |
| F7M                            | F7M                                                                                   | Em                                   |    |    | F7M |
|                                | Dm                                                                                    |                                      |    |    |     |
|                                | С                                                                                     |                                      |    |    | F7M |
|                                | Am                                                                                    |                                      |    |    | F7M |
| Dm                             | Am                                                                                    | 6                                    |    |    | С   |
| F7M                            | F7M                                                                                   | Em                                   |    |    | F7M |
|                                | Dm                                                                                    |                                      |    |    |     |
| Dm<br>I need<br>But the<br>F7M | Am G nothing to tro F7M Em nothing, I neo Am ere's something M Em F7M water, take ove | F7M ed nothing G C g eating in me Dm | Dm |    |     |
| С                              | ved by a vicio                                                                        | F7M                                  |    |    |     |
| Oh whoa<br>Am                  | a ooh oh oh<br>days are rain                                                          | F7M                                  |    |    |     |

| C F7M In the deepest depths I lost myself Am F7M I see myself through someone else                                                                                   |
|----------------------------------------------------------------------------------------------------------------------------------------------------------------------|
| Am G C This strange silence surrounding me F7M Em F7M Dm Grows closer, feels colder Am G C Dm But I'm ready to sail for the sea F7M Em F7M Dm Black water, take over |
| C F7M<br>Swallowed by a vicious vengeful sea                                                                                                                         |
| Oh whoa ooh oh oh<br>Am F7M<br>Darker days are raining over me                                                                                                       |
| Oh whoa ooh oh oh C F7M In the deepest depths I lost myself Am F7M I see myself through someone else                                                                 |
| Am G C Whoa oh oh, oh whoa oh oh oh Dm Fmaj Em F7M Whoa oh oh oh, whoa oh oh oh Am G C Whoa, oh whoa oh oh Dm F7M Em F7M Dm Whoa oh oh oh, whoa oh oh oh             |
| C F7M<br>Swallowed by a vicious vengeful sea                                                                                                                         |
| Oh whoa ooh oh oh  Am  F7M  Darker days are raining over me                                                                                                          |
| Oh whoa ooh oh oh C F7M In the deepest depths I lost myself Am F7M I see myself through someone else                                                                 |

## **Acordes**

Oh whoa ooh oh oh