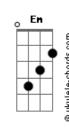

## Of Monsters and Men - Black Water

| Tom: C                         | Am F7M                                                                                | С                                    | G  | Em | Dm  |
|--------------------------------|---------------------------------------------------------------------------------------|--------------------------------------|----|----|-----|
| Dm                             | Am                                                                                    | G                                    |    |    | С   |
| F7M                            | F7M                                                                                   | Em                                   |    |    | F7M |
|                                | Dm                                                                                    |                                      |    |    |     |
|                                | С                                                                                     |                                      |    |    | F7M |
|                                | Am                                                                                    |                                      |    |    | F7M |
| Dm                             | Am                                                                                    | 6                                    |    |    | С   |
| F7M                            | F7M                                                                                   | Em                                   |    |    | F7M |
|                                | Dm                                                                                    |                                      |    |    |     |
| Dm<br>I need<br>But the<br>F7M | Am G nothing to tro F7M Em nothing, I neo Am ere's something M Em F7M water, take ove | F7M ed nothing G C g eating in me Dm | Dm |    |     |
| С                              | ved by a vicio                                                                        | F7M                                  |    |    |     |
| Oh whoa<br>Am                  | a ooh oh oh<br>days are rain                                                          | F7M                                  |    |    |     |

| C F7M In the deepest depths I lost myself Am F7M I see myself through someone else                                                                                   |
|----------------------------------------------------------------------------------------------------------------------------------------------------------------------|
| Am G C This strange silence surrounding me F7M Em F7M Dm Grows closer, feels colder Am G C Dm But I'm ready to sail for the sea F7M Em F7M Dm Black water, take over |
| C F7M<br>Swallowed by a vicious vengeful sea                                                                                                                         |
| Oh whoa ooh oh oh<br>Am F7M<br>Darker days are raining over me                                                                                                       |
| Oh whoa ooh oh oh C F7M In the deepest depths I lost myself Am F7M I see myself through someone else                                                                 |
| Am G C Whoa oh oh, oh whoa oh oh oh Dm Fmaj Em F7M Whoa oh oh oh, whoa oh oh oh Am G C Whoa, oh whoa oh oh Dm F7M Em F7M Dm Whoa oh oh oh, whoa oh oh oh             |
| C F7M<br>Swallowed by a vicious vengeful sea                                                                                                                         |
| Oh whoa ooh oh oh  Am  F7M  Darker days are raining over me                                                                                                          |
| Oh whoa ooh oh oh C F7M In the deepest depths I lost myself Am F7M I see myself through someone else                                                                 |