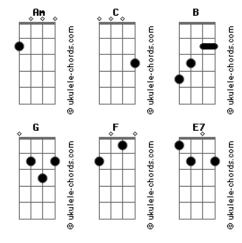

## October Country - My Girlfriend Is a Witch

Вb

```
tom:
                   Am
              [Primeira Parte]
        C
  Riding high
              Bb
Leaving trails of smoke across the sky
On a broom
            Bb
Glad that I am safe within my room
Dm Dbm Cm Bm Bbm Am
I know my girlfriend is a witch
( G F G F E7 ) ( Am C B Bb )
[Segunda Parte]
Spells fill the air
B Bb
                          Am
I think I hear footsteps on my stair
Coming near
                 Bb
                               Am
Her thoughts are telling me that she's here
     Dbm Cm
                         Bm
                                 Bbm Am
```

```
I know my girlfriend is a
( G F G F E7 )
[Solo] Am C B
      \mathsf{Am}
          C
               Bb
          C
      \mathsf{Am}
               Bh
               Bh
      Am
         C
            В
      Am
          C
            В
               Bb
      Am C B
         СВ
       Dbm Cm
                  Bm
                       Bbm
I know my girlfriend is a witch
( G F G F E7 )
( Am C B Bb )
[Terceira Parte]
Am
 What a fate
B Bb
                Am
A worshipper of magic for a date
 C
But tonight
B Bb
                 Am
I become a warlock just for spite
Dm Dbm Cm
                  Bm
                          Bbm Am
I know my girlfriend is a
                          witch
```