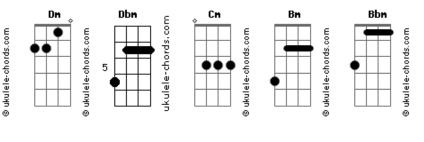

## October Country - My Girlfriend Is a Witch

Вb

```
tom:
                   Am
              [Primeira Parte]
        C
  Riding high
              Bb
Leaving trails of smoke across the sky
On a broom
            Bb
Glad that I am safe within my room
Dm Dbm Cm Bm Bbm Am
I know my girlfriend is a witch
( G F G F E7 ) ( Am C B Bb )
[Segunda Parte]
Spells fill the air
B Bb
                          Am
I think I hear footsteps on my stair
Coming near
                 Bb
                               Am
Her thoughts are telling me that she's here
     Dbm Cm
                         Bm
                                 Bbm Am
```

```
I know my girlfriend is a
( G F G F E7 )
[Solo] Am C B
      \mathsf{Am}
          C
               Bb
          C
      \mathsf{Am}
               Bh
               Bh
      Am
         C
            В
      Am
          C
            В
               Bb
      Am C B
         СВ
       Dbm Cm
                  Bm
                       Bbm
I know my girlfriend is a witch
( G F G F E7 )
( Am C B Bb )
[Terceira Parte]
Am
 What a fate
B Bb
                Am
A worshipper of magic for a date
 C
But tonight
B Bb
                 Am
I become a warlock just for spite
Dm Dbm Cm
                  Bm
                          Bbm Am
I know my girlfriend is a
                          witch
```