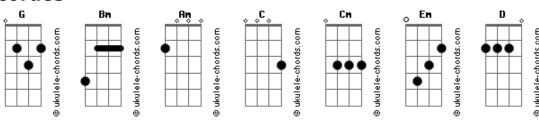

## Oasis - Who Put The Weight Of The World On My Shoulders?

```
Tom: G
  G
Who put the weight of the world on my shoulders?
 G Bm
                     G Bm
Who put the lies in the truth that you sold us?
Lost behind a silver screen are all the things you could have
                          G
              Bm
So don't try and fuck up my head with your problems
G Bm
                    G Bm
I'm just trying to fix up my bed in the doldrums \ensuremath{\mathsf{Am}}
Lost behind a silver screen are all the things you could have
been in love... and life.. so...
Help me out, my friend
My head just started to hurt
I don't pretend
I've got the all of the time in the world
         Em
So now, She's gone
On her own in her own universe
```