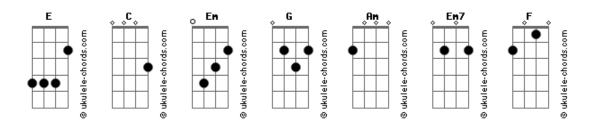

## O Rei Leão - He Lives In You

```
Into the truth
                         tom:
                                                          In your reflection
              E (forma dos acordes no tom de C )
Capostraste na 4º casa
                                                          He lives in you
Intro: Em G Em C
[Primeira Parte]
                                                          Ingonyama nengw' enamabala
Fm
                                                          (Em C F G)
Night
And the spirit of life
                                                          He lives in you
G Am
Calling
                                                          He lives in me
                                                                F
                                                          He watches over
Oh, oh, iyo
                                                                  G
                                                          Everything we see
Em
Mamela
                                                                F C
Am C Am
                                                          Into the water
Oh, oh, iyo
                                                              G Am
                                                          Into the truth
                                                            F
And a voice
                                                          In your reflection
                                                          He lives in you
With the fear of a child
G Am
Answers
G C G
                                                          So Wait
Oh, oh, iyo
Em7
                                                          There's no mountain too great
Oh, mamela
Am C Am
Oh, oh, iyo
                                                          Hear the words and have faith (Oh, oh, iyo)
                                                          Have faith
Ubukhosi bo khokho
                                                                    F
                                                          He lives in you
We ndodana ye sizwe sonke
                                                          He lives in me
                                                                  F
                                                          He watches over
Wait
       Em
There's no mountain too great (Oh, oh, iyo)
                                                          Everything we see
                    Am
Hear the words and have faith (Oh, oh, iyo)
                                                          Into the water
                                                             G Am
C Am
Have faith
                                                          Into the truth
                                                            F
                                                          In your reflection
Hela hey mamela
                                                          He lives in you
Hela hey mamela
Hela hey mamela
                                                          He lives in you
                                                                G Am
Hela hey mamela
                                                          He lives in me
                                                          He watches over
[Refrão]
                                                          Everything we see
He lives in you
                                                          Into the water
He lives in me
                                                                G Am
F C
He watches over
                                                          Into the truth
                                                          In your reflection
Everything we see
                                                          He lives in you
Into the water
                                                          [Final] Am G
```