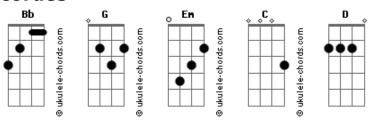

## **Novembersky - Your Games**

```
(forma dos acordes no tom de G )
Capostraste na 3º casa
Intro: Em C G D
You need attention, someone that looks after you all the time
But I've got to mention, you look so lonely, every time
You say you have someone, but it looks like you're alone,
You say you love him so, but I don't believe he does
And It's hard to know the way you are,
                 D
The things you said from the start
Right now I just don't believe in you
The crap you said, they were not true
I don't.... wanna play, your games
 Em C
I don't.... wanna stay, just friends
      С
It kills me inside when I see that you just
                      D
Don't fell the same, you want to keep playing your games
(Em C G D)
You're no angel, and I think you don't like them at all
```