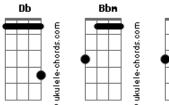

## Noturnall - Hearts As One

Tom: Db Intro: Db Dh Life will begin where fear ends Love is the window to "now" Gb Bbm Past is "no more" and the future is "not yet" Db Everything you need is light True love can only be found Bbm Within yourself Db Bbm Gb Ab Gb Live as if today was your last day on Earth Db Ab Tonight, tonight Bbm Gb I feel it's getting closer Db Ab Tonight, tonight Bbm Gb We'll dance between the stars Db Ab You're more than hope Rhm Gh This feeling it's getting stronger Db Ab Tonight, tonight Bbm Gb Our hearts will be as one! Dh Darkness is needed to see the stars True love can only be found