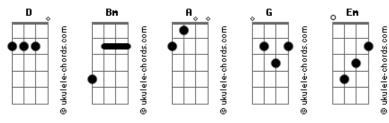

## **Nothing But Thieves - Particles**

```
Tom: D
                                                             Day by day
                                                             D Em Bm D
                                               A D
                                                                                Fm
                                                             Baby, tell me if I'm being strange
 It's been like a year since I've been home
                                                                 D Em
                                                             And if I need to rearrange
Flirting with an addiction I can't shake off
                                                              D
My mouth is dry, I self medicate
                                                             My particles
This comedown won't cure itself
                                                             I will for you
           Α
It's driving you away
                                                             Oh, doctor please
It's driving you away
                                                             This don't feel right
Piece by piece
                                                             Oh, can't you give me something
A
Day by day
                                                             To get me through the night?
D Em Bm D
Baby, tell me if I'm being strange