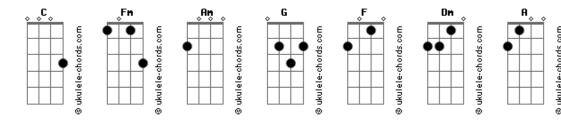

## **Nothing But Thieves - Impossible**

```
tom:
Intro: C Fm Am Fm
Took a breath, let it go
Felt the moment settle so
I couldn't wait to tell you why
I'm standin' here with this awkward smile
     And that's because
                                                                                                                   Fm
I could drown myself in someone like you
Fm C Fm Am
I could dive so deep I never come out
     Fm C Fm Am
I thought it was impossible
                                                   C Fm Am Fm
But you make it possible
Love, it stings and then it laughs
                                                                                                  Fm
At every beat of my battered heart C Fm
The sudden jolt, a tender kiss
      Am Fm
I know I'm gonna die of this
C Fm
     And that's because
                                                                                                                       Fm
I could drown myself in someone like you
                                                                Fm Am
I could dive so deep I never come out
     G F C Dm
I thought it was impossible
But you make it possible
( C Fm Am Fm )
I'll take the smooth with the rough % \left\{ 1,2,...,n\right\} =\left\{ 1,2
```

```
Feels so fucked up to be in love
Another day, another night
Stuck in my head but you pull me out
C Fm Am
 You pull me out
I could drown myself in someone like you
Fm C Fm Am
I could dive so deep I never come out
 G F C Dm
I thought it was impossible C F C Dm
But you make it possible
Somebody told me and I think they're right
There is a change on its way tonight
And I feel it's so
But I fear it though
Somebody told me and I think they're right
There is a change on its way tonight
And I feel it's so
           D C
And I feel it so
I could drown myself in someone like you
            Fm Am
I could dive so deep I never come out
            F C Dm C
I thought it was impossible
          F C Dm
But you make it possible
[Final] C Fm Am Fm C Fm Am G F C Dm C F C Dm
       C Fm Am Fm
```

## **Acordes**