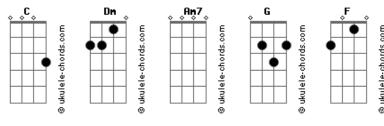

## Norah Jones - 4 Broken Hearts

```
Tom: C
  INNTRO: (Dm Am7 G )
          0ooh
People can't be hand-made
But he keeps slaving away
At a stone that's too hard to break
A girl who's too lost to save
       C
So you tried to replace me
      Dm Am7 G
But you didn't get far
      СС
And I tried to repay you
      Dm Am7 G
But I only got scarred
(Dm Am7 G )
0ooh
```

## (Dm Am7 G ) She'll be breaking your fall And I'll be building new walls But this time I'll have to make sure To add a window for you to come back And we tried to be faithful Dm Am7 G But didn't get far C C F Dm Am7 G Now all we'll be left with is 4 broken hearts C C F I tried to erase you F Dm Am7 G But didn't get get far...enough away from you G Because you still can break my heart (Dm Am7 G)0ooh