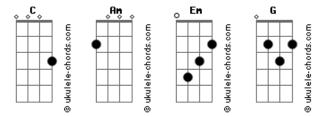

## Acordes

G

```
Maybe there?s some else to keep her warm
      С
                        Am
Maybe she?s too shy to comment
       Em
Twenty one, and too hard to call it
Refrão:
                С
Let?s make this last forever
                          Am
?Cause the night?s still young
                  Em
It?s true, I feel the pressure
                                      Am
                 G
                                                С
Every time you?re gone as long as we?re together
            Em G
Am
This moment last forever
( C Am Em G ) (x2)
                С
Let?s make this last forever
                          Am
?Cause the night?s still young
                  Em
It?s true, I feel the pressure
                                      Am
                                                С
                 G
Every time you?re gone as long as we?re together
Am Em G
This moment last forever
(X2)
( C Am Em G ) (x2)
```