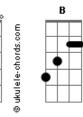

## Nofx - Total Bummer

Tom: C It's in the drink or trepedation, Watchin all trains leave the station, С Am Go away, sunny day. Left standing alone without a С Am C|- B ticket. Go away, sunny day. С Am You light up my life, Dm All the horny people sit, In front of their TV's and thinkin' You give me hope, F C What is wrong with me? To carry on. C С Am I'm not a monster. You light up my days Dm С F Why won't anybody fuck me? And you, you light up my life. I don't wanna live life lonely. Solo? F Why does everyone have to be Dm С perfect? Stop searching cause there's no answer, Just a long line of disaster. С Am Go away, sunny day. F С Am There's no simple way to stop the Go away, sunny day C sadness. Dm Dm All the bar flies sippin' whiskey, Life's not fair I'm glad it's not this. Fighting ever present pity. Isn't heaven just a lonley planet, Wondering what they keep suckin' C - B - Am On the verge of self destruction? ( back for. Final: Dm