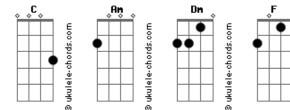

## Nofx - Total Bummer

Tom: C It's in the drink or trepedation, Watchin all trains leave the station, С Am Go away, sunny day. Left standing alone without a С Am C|- B ticket. Go away, sunny day. С Am You light up my life, Dm All the horny people sit, In front of their TV's and thinkin' You give me hope, F C What is wrong with me? To carry on. C С Am I'm not a monster. You light up my days Dm С F Why won't anybody fuck me? And you, you light up my life. I don't wanna live life lonely. Solo? F Why does everyone have to be Dm С perfect? Stop searching cause there's no answer, Just a long line of disaster. С Am Go away, sunny day. F С Am There's no simple way to stop the Go away, sunny day C sadness. Dm Dm All the bar flies sippin' whiskey, Life's not fair I'm glad it's not this. Fighting ever present pity. Isn't heaven just a lonley planet, Wondering what they keep suckin' C - B - Am On the verge of self destruction? ( back for. Final: Dm