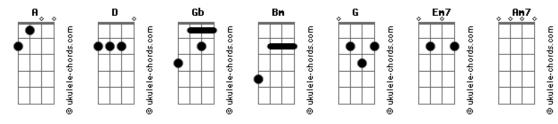

## **Nofx - Scavenger Type**

```
Tom: A

Chords:

D Gb Bm G E(m7) Em7 Am7

Intro: D

D
Giggin' alone at the bottom of the hill
Gb
Our protagonist named Bill
Bm G
Sets his sights on an an - chor steam pint
D Gb Bm
All he needs is thirteen quarters
G
Congregated in his hat

D - E(m7) - Em7 - Am7

A crow, a scavenger type
Gb Bm
California redemption
G D
provides him with his rent
```

```
Gb Bm

Room and board inside of
G D E(m7) Em7 Am7

A fifth of comfort

D Gb

As the wind penetrates his bones
Bm