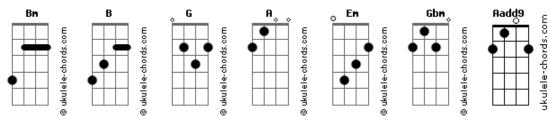

## **Noel - Silent Morning**

tom: Bm Intro: B G A B G A I'm on fire B G Α My emotions run so deep В G A You vowed to love me B G A Is that a vow you keep B G A Your smile's so tender B You'll not be sighing G A A sweet surrender B G Α Your touch is so pleasing B G Makes me warm inside A Em Makes me feel I'm alive Em Gbm And I can't resist G The heavenly bliss Aadd9 The magic concealed Em In your kiss Em Gbm Must realize what G I see in your eyes Aadd9 Takes me beyond B The skies B G A Silent Morning В I wake up and G A B You're not by my side B G A Silent Morning В You know how G A Hard I try G A Silent Morning B G They say a man's B Not supposed to cry B G A Silent Morning B G Why did your love have A B To be a lie **Acordes** 

B G A I'm on fire B G Α And you're my every desire B G A A living fantasy B And you know just G A What to do for me B G A В I love the things you do B G Α Here open arms waiting B Here for you B G A Words you whisper B G Makes me warm inside Em Makes me feel I'm alive Em Gbm And I can't resist G The heavenly bliss Aadd9 The magic concealed Em In your kiss Em Gbm Must realize what G I see in your eyes Aadd9 Takes me beyond В The skies B G A Silent Morning B I wake up and G A В You're not by my side B G A Silent Morning В You know how G A Hard I try B G A Silent Morning B G They say a man's Α В Not supposed to cry B G A Silent Morning B G Why did your love have A B To be a lie