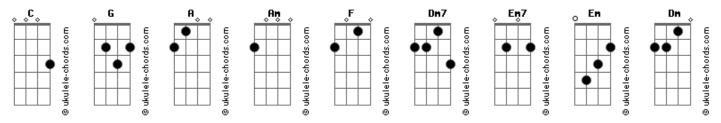

## Noel - Like a Child

```
But now I know my heart will never be the same
                         tom:
                             [Intro] G A G A
                                                                                   Am
       A Am F G
                                                          Girl, I'm no toy for you to play with every day
       A F G Am F G Am
F G Am G Am F G Am
                                                           I'll show you just the kind of game I like to play
                                                           [Refrão]
[Primeira Parte]
                                                          How could you lie to me? (How could you lie?)
Hey, girl, you got me walking in the dark
                                                           Your actions don't vouch for what you say
         F G Am
I've got a feeling that my heart is just your game
     Am F G
                                                           I'm just like a child at play (Child at play)
'Cause you and I, we were so happy at the start
                                                           And your love's a toy you tried to take away from me
But you've been playing much to hard for me to take
                                                                                    Am
                                                           Stop, you can't lie to me anymore
[Refrão]
                                                           Stop, you can't lie to me anymore
            Dm7
                                                                            G
How could you lie to me? (How could you lie?)
                                                           Stop, you can't lie to me anymore
                                                           Am F G Am F G
Your actions don't vouch for what you say
                                                          Stop, you can't lie to me anymore
           Dm
I'm just like a child at play (Child at play)
                                                           [Final]
And your love's a toy you tried to take away from me
                                                          No, no, no more lies
Like a child at play
                                                          Am
                                                          No, no, no more lies
     F
Like a child at play
                                                          Am
                                                                     G
     F
                                                          No, no, no more lies
Like a child at play
                                                                               Am G Am
                                                          No, no, no more lieeeeeeeees
   F G Am F G Am
Like a child at play
                                                               F G Am
                                                          Like a child at play
(FGAmF)
                                                               F
( G Am F G Am )
( F A Am F )
                                                           Like a child at play
(G Am F G Am Am)
                                                           Like a child at play
[Segunda Parte]
                                                                        G Am
                                                           Like a child at play
                           Am
It's hard to say the things I feel for you today
```