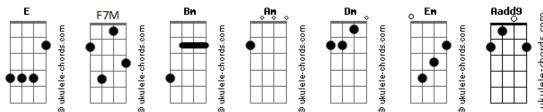

## **Noel Gallagher?s High Flying Birds - Council Skies**

```
[Pré-Refrão]
                          tom:
              Bm (forma dos acordes no tom de Am )
                                                             Taking?the?long?way home
Capostraste na 2ª casa
Intro: Aadd9 Am Aadd9 Am
                                                             So we?can be alone
       Aadd9 Am Aadd9 Am
                                                           Dm
                                                             Catching?the butterfly
[Primeira Parte]
                                                           F7M
Aadd9
                                                             Under the council sky
Catch a falling star and we
                                                                    Е
                                                           Watching the world go by
Might drink to better days
                                                           [Refrão]
Hiding what we find behind the sun
                                                                     F7M
Aadd9
Thinking of what might have been
                                                           ?Cause I believe in magical
                                                             F7M Fm
And what the future says
                                                           I?m dedicated to it all
                                                              F7M
                                                                        Em
Waiting on a train that never comes
                                                           And underneath the council sky
                                                            F7M Em
[Pré-Refrão]
                                                           I found you
                                                                    F7M Em
                                                           And Life is unpredictable
  Taking?the?long?way home
                                                            F7M Em
                                                           You can win or lose it all
             Am
  So we?can be alone
                                                           F7M Em
                                                           Underneath the council sky
  Catching?the butterfly
                                                                   Em
                                                           I found you____
  Under the council skies
                                                           I found you__
  Watching the world go by
                                                            F7M
                                                           I found you_
[Refrão]
                                                            F7M
                                                           I found you___
         F7M
                 Em
                                                            Aadd9
                                                                            Am Aadd9 Am
?Cause I believe in magical
                                                           I found you_
      F7M Em
I?m dedicated to it all
                                                           [Segunda Parte]
 F7M Em
                                                           Aadd9
An underneath the council sky
 F7M Em
                                                           Catch a falling star and we
I found you
             F7M Em
                                                           Might drink to better days
?Cause life is unpredictable
                                                           PhheA
                                                          Hiding what we find behind the sun
    F7M
                Em
You can win or lose it all
                                                           Thinking of what might have been
   F7M
             Em
And underneath the council sky
                                                              Am
      Em
                                                           And what the future says
 F7M
I found you
 Aadd9
                                                           Waiting on a train that never comes
I found you
                                                           [Final] Am
( Aadd9 Am Aadd9 Am Aadd9 Am )
Acordes
```