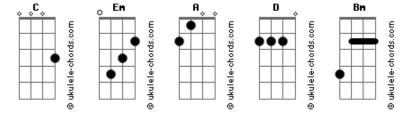

## Nobuo Uematsu - Hollow - Final Fantasy VII Remake Theme

Reach out to me tom: Intro: C Em Heal every wound And make me whole I would be lost Was it all a dream? Em Drifting along Will I never know Bm Foolish and blind Floating up high Time after time To everything And there you?d be Had I realized Em Shining brightly Had I thought it through Would you be here Your smiling face C In my embrace? To guide my way ( C Em C Em ) [Refrão] Em Bloody and bruised Shine bright once more C A Brought to my knees Guide me to you Em Smile bright When beaten down When broken up Once more C You would appear This time I will never let you go