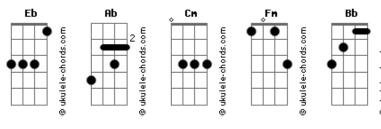

## **Noble - Honey**

```
tom:
               Eb
Intro: Eb Ab Cm Fm
If I leave here tomorrow honey, you'll be on my mind
                       Fm
                                     Cm Ab
If I leave here tomorrow, honey, don't cry
          Bb
Cause your love, your love will be the light
 Bb
Everything, everything will be alright
Eb Cm
I will love you if you let me
     Ab
I will give my heart to you
       Bb
I will give my heart to you
If I leave here tomorrow know you'll be in my heart

Bb Cm Ab
                         Bb Cm
If I leave here tomorrow, honey, just smile
cause your love, your love will be the light
Everyday, everything will be alright
              Cm
```

```
I will love you if you let me
       Ab
I will give my heart to you
        Bb
I will give my heart to you
              Cm
I will hold you when you need me
I will give my Love to you, I will give my love to you
( Eb Cm Ab Bb )
              Cm
I will love you if you let me
I will give my heart to you
       Bb
I will give my heart to you
I will hold you when you need me
      Ab
I will give my Love to you, I will give my love to you
I will love you if you let me
      Ab
I will give my heart to you
       Bb
I will give my heart to you
```