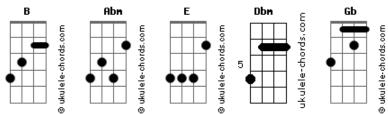

## Acordes

It seems like time always finds its way Tomorrow turns into yesterdays Abm E. B You wanted to believe it'd go away В I was afraid you would put me down I had no choice but to run away Abm F B The war within our motherland Abm E В The war beneath my skin