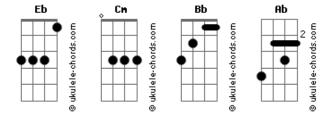

### Tom: Eb

(chrods - standard tuning)

#### Eb Eb Cm Bb Ab (intro 2x - with the humming) Eb Eb Cm Bb Ab Fb I have nothing Cm Eb I have no one Bb Ab And I've been so quickly set free Eb I love nothing Eb Cm I love no one Bb Ab Are words you whisper in my mind