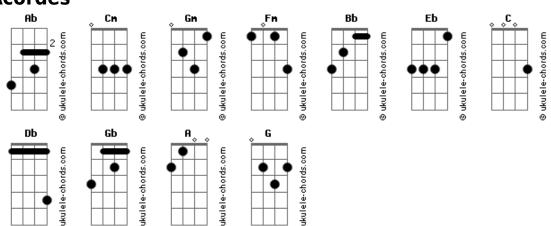

in my hands I sit and cry
```

## Don`t Speak Bbm I know just what you`re saying Bbm7 So please stop explaining C Fm Bbm7 C Don`t tell me cause it hurts Don`t Speak Bbm I know what you`re thinking C Bbm7 I don't need your reasons Fm Bbm7 C Don't tell me cause it hurts It's all ending Gb A ( Db G Db C ) (Eb Db Bb Ab I gotta stop pretending who we are (solo) (base) ( Cm Gm Fm Bb ) (3x) ( Gm Cm Fm ) Cm Bb You and me Bb Fm I can see us dying... are we? Fm Don`t Speak Bbm I know just what you`re saying C Bbm7 So please stop explaining Fm Bbm7 C Don`t tell me cause it hurts Don`t Speak Bbm I know what you`re thinking C Bbm7 I don't need your reasons Fm Bbm7 C Don`t tell me cause it hurts ( Fm Bbm Eb C Bbm7 C ) (acordes com )

Bb<sub>n</sub>7

ukulele-chords.com

ukulele-chords.coπ

## Acordes



## Oferecimento Lojalele.com.br